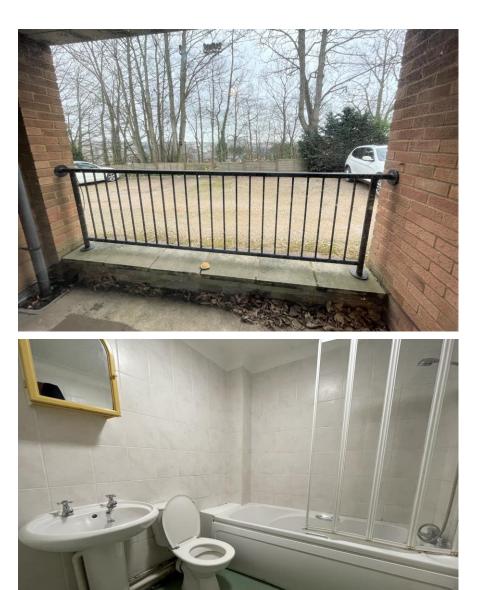

| Accommodation       |                                                                                                                                  | Outside           | Communal parking                                                    |
|---------------------|----------------------------------------------------------------------------------------------------------------------------------|-------------------|---------------------------------------------------------------------|
| Entrance hallway:   | Storage cupboard                                                                                                                 |                   |                                                                     |
| Living/dining room: | 16'0" max x 17'0" (4.88m max x 5.19m) Door to the balcony, window, door to kitchen                                               | Other Information |                                                                     |
|                     |                                                                                                                                  | Tenure:           | Freehold with no Ground rent payable. Annual                        |
| Kitchen:            | 10'0" x 6'0" (3.05m x 1.83m) Window, wall mounted boiler, gas hob, electric oven, space for appliance, sink with drainer, wall & |                   | service charge of just under £750 per annum to maintain the grounds |
|                     | base level cupboards                                                                                                             | Approximate age:  | 1986                                                                |
| Bedroom 1:          | 10'0" x 8'0" (3.05m x 2.44m) Window                                                                                              | Heating:          | To be advised                                                       |
| Bedroom 2:          | 10'0" x 8'0" (3.05m x 2.44m) Window                                                                                              | Windows:          | Double glazing                                                      |
| Bathroom:           | Bath with mixer taps & shower over, Wc, wash hand basin                                                                          | Energy Rating:    | To be advised                                                       |
|                     |                                                                                                                                  | Sellers position: | No forward chain                                                    |
|                     |                                                                                                                                  |                   |                                                                     |