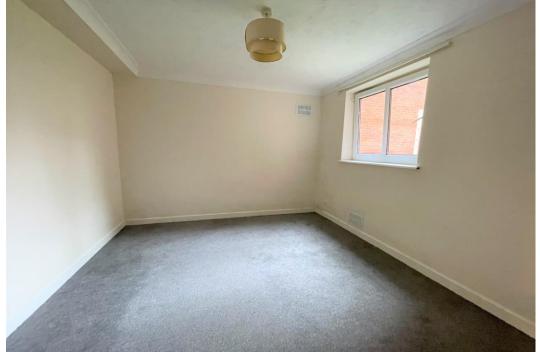

| Accommodation       |                                                                                                                                  | Outside           | Communal parking                                                    |
|---------------------|----------------------------------------------------------------------------------------------------------------------------------|-------------------|---------------------------------------------------------------------|
| Entrance hallway:   | Storage cupboard                                                                                                                 |                   |                                                                     |
| Living/dining room: | 16'0" max x 17'0" (4.88m max x 5.19m) Door to the balcony, window, door to kitchen                                               | Other Information |                                                                     |
|                     |                                                                                                                                  | Tenure:           | Freehold with no Ground rent payable. Annual                        |
| Kitchen:            | 10'0" x 6'0" (3.05m x 1.83m) Window, wall mounted boiler, gas hob, electric oven, space for appliance, sink with drainer, wall & |                   | service charge of just under £750 per annum to maintain the grounds |
|                     | base level cupboards                                                                                                             | Approximate age:  | 1986                                                                |
| Bedroom 1:          | 10'0" x 8'0" (3.05m x 2.44m) Window                                                                                              | Heating:          | To be advised                                                       |
| Bedroom 2:          | 10'0" x 8'0" (3.05m x 2.44m) Window                                                                                              | Windows:          | Double glazing                                                      |
| Bathroom:           | Bath with mixer taps & shower over, Wc, wash hand basin                                                                          | Energy Rating:    | To be advised                                                       |
|                     |                                                                                                                                  | Sellers position: | No forward chain                                                    |
|                     |                                                                                                                                  |                   |                                                                     |