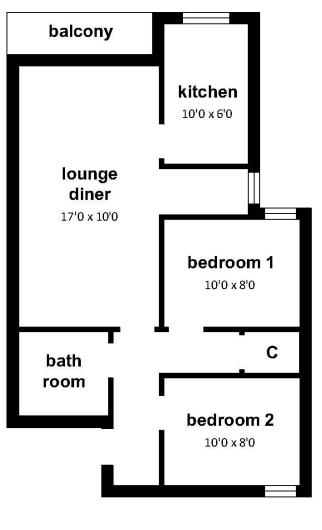

| Accommodation       |                                                                                                                                  | Outside           | Communal parking                                                    |
|---------------------|----------------------------------------------------------------------------------------------------------------------------------|-------------------|---------------------------------------------------------------------|
| Entrance hallway:   | Storage cupboard                                                                                                                 |                   |                                                                     |
| Living/dining room: | 16'0" max x 17'0" (4.88m max x 5.19m) Door to the balcony, window, door to kitchen                                               | Other Information |                                                                     |
|                     |                                                                                                                                  | Tenure:           | Freehold with no Ground rent payable. Annual                        |
| Kitchen:            | 10'0" x 6'0" (3.05m x 1.83m) Window, wall mounted boiler, gas hob, electric oven, space for appliance, sink with drainer, wall & |                   | service charge of just under £750 per annum to maintain the grounds |
|                     | base level cupboards                                                                                                             | Approximate age:  | 1986                                                                |
| Bedroom 1:          | 10'0" x 8'0" (3.05m x 2.44m) Window                                                                                              | Heating:          | To be advised                                                       |
| Bedroom 2:          | 10'0" x 8'0" (3.05m x 2.44m) Window                                                                                              | Windows:          | Double glazing                                                      |
| Bathroom:           | Bath with mixer taps & shower over, Wc, wash hand basin                                                                          | Energy Rating:    | To be advised                                                       |
|                     |                                                                                                                                  | Sellers position: | No forward chain                                                    |
|                     |                                                                                                                                  |                   |                                                                     |

APPROX FLOOR AREA 549 sq ft 51 m2

While we endeavour to make our sales particulars fair, accurate and reliable, they are only a general guide to the property and, accordingly, if there is any point which is of particular importance to you please contact the office and we will be pleased to check the position for you, especially if you are contemplating travelling some distance to view the property.