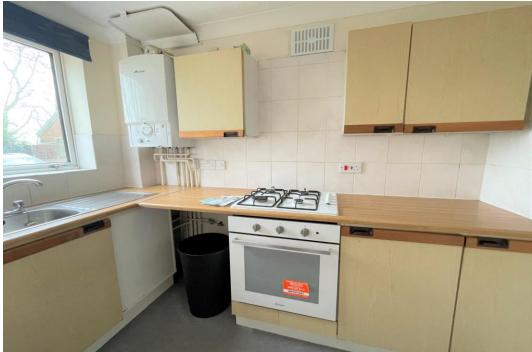

| Accommodation       |                                                                                                                                  | Outside           | Communal parking                                                    |
|---------------------|----------------------------------------------------------------------------------------------------------------------------------|-------------------|---------------------------------------------------------------------|
| Entrance hallway:   | Storage cupboard                                                                                                                 |                   |                                                                     |
| Living/dining room: | 16'0" max x 17'0" (4.88m max x 5.19m) Door to the balcony, window, door to kitchen                                               | Other Information |                                                                     |
|                     |                                                                                                                                  | Tenure:           | Freehold with no Ground rent payable. Annual                        |
| Kitchen:            | 10'0" x 6'0" (3.05m x 1.83m) Window, wall mounted boiler, gas hob, electric oven, space for appliance, sink with drainer, wall & |                   | service charge of just under £750 per annum to maintain the grounds |
|                     | base level cupboards                                                                                                             | Approximate age:  | 1986                                                                |
| Bedroom 1:          | 10'0" x 8'0" (3.05m x 2.44m) Window                                                                                              | Heating:          | To be advised                                                       |
| Bedroom 2:          | 10'0" x 8'0" (3.05m x 2.44m) Window                                                                                              | Windows:          | Double glazing                                                      |
| Bathroom:           | Bath with mixer taps & shower over, Wc, wash hand basin                                                                          | Energy Rating:    | To be advised                                                       |
|                     |                                                                                                                                  | Sellers position: | No forward chain                                                    |
|                     |                                                                                                                                  |                   |                                                                     |