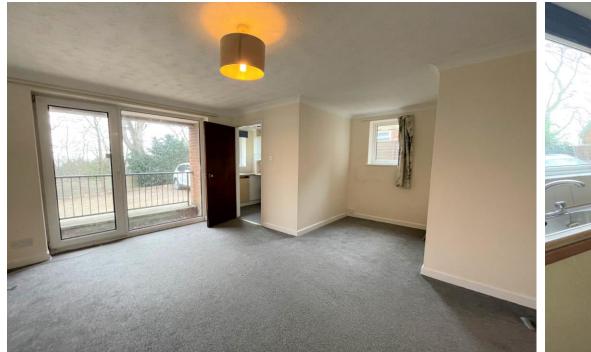

| Accommodation       |                                                                                                                                  | Outside           | Communal parking                                                    |
|---------------------|----------------------------------------------------------------------------------------------------------------------------------|-------------------|---------------------------------------------------------------------|
| Entrance hallway:   | Storage cupboard                                                                                                                 |                   |                                                                     |
| Living/dining room: | 16'0" max x 17'0" (4.88m max x 5.19m) Door to the balcony, window, door to kitchen                                               | Other Information |                                                                     |
|                     |                                                                                                                                  | Tenure:           | Freehold with no Ground rent payable. Annual                        |
| Kitchen:            | 10'0" x 6'0" (3.05m x 1.83m) Window, wall mounted boiler, gas hob, electric oven, space for appliance, sink with drainer, wall & |                   | service charge of just under £750 per annum to maintain the grounds |
|                     | base level cupboards                                                                                                             | Approximate age:  | 1986                                                                |
| Bedroom 1:          | 10'0" x 8'0" (3.05m x 2.44m) Window                                                                                              | Heating:          | To be advised                                                       |
| Bedroom 2:          | 10'0" x 8'0" (3.05m x 2.44m) Window                                                                                              | Windows:          | Double glazing                                                      |
| Bathroom:           | Bath with mixer taps & shower over, Wc, wash hand basin                                                                          | Energy Rating:    | To be advised                                                       |
|                     |                                                                                                                                  | Sellers position: | No forward chain                                                    |
|                     |                                                                                                                                  |                   |                                                                     |